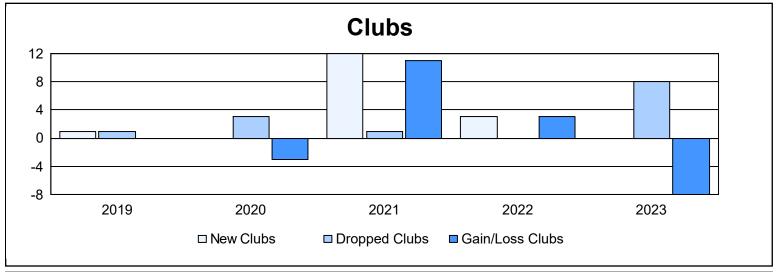

District P As of June 2023 Cumulative

| Year      | New<br>Clubs | Dropped<br>Clubs | Gain/<br>Loss<br>Clubs | New<br>Members | Charter<br>Members | Reinstate<br>Members | Transfer<br>Members | Total<br>Member<br>Added | Total<br>Members<br>Dropped | Gain/<br>Loss<br>Members |
|-----------|--------------|------------------|------------------------|----------------|--------------------|----------------------|---------------------|--------------------------|-----------------------------|--------------------------|
| 2018-2019 | 1            | 1                | 0                      | 4              | 22                 | 0                    | 0                   | 26                       | 22                          | 4                        |
| 2019-2020 | 0            | 3                | -3                     | 0              | 0                  | 0                    | 0                   | 0                        | 70                          | -70                      |
| 2020-2021 | 12           | 1                | 11                     | 22             | 336                | 54                   | 0                   | 412                      | 27                          | 385                      |
| 2021-2022 | 3            | 0                | 3                      | 57             | 91                 | 7                    | 2                   | 157                      | 22                          | 135                      |
| 2022-2023 | 0            | 8                | -8                     | 13             | 48                 | 7                    | 0                   | 68                       | 319                         | -251                     |
| Average   | 3            | 3                | 1                      | 19             | 99                 | 14                   | 0                   | 133                      | 92                          | 41                       |